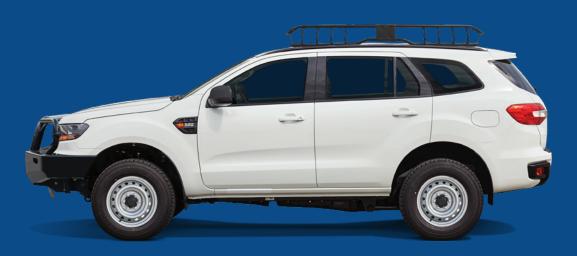

| STANDARD                           |                             |  |
|------------------------------------|-----------------------------|--|
| Bull bar                           | Off road tires              |  |
| Winch 10,000 lbs                   | Long range fuel tank 116L   |  |
| Roll Over Protection System (ROPS) | FR and RR axle breather set |  |
| Anti-corrosion protection          | Tow bar with pintle hook    |  |
| FR and RR shock absorber           | Snorkel                     |  |
| Front shock mount bracket (RH,LH)  | Roof rack                   |  |
| Rear suspension bush kit           | Roof ladder                 |  |
| Torsion bar                        | Upgraded brake system       |  |
| Heavy duty leaf spring             | Removable rubber mats       |  |