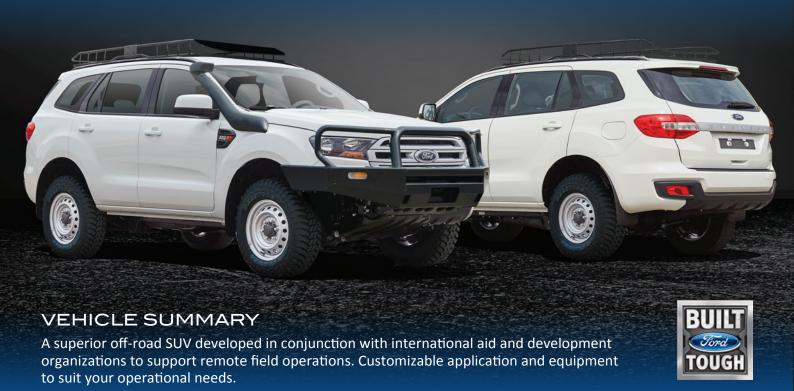

## FORD EVEREST AID VEHICLE

| Vehicle Details |                       |
|-----------------|-----------------------|
| Manufacturer    | Ford                  |
| Model           | Everest SUV           |
| Engine          | Diesel 2.2 L          |
| Power [kW/PS]   | 118/160 @ 3200 rpm    |
| Torque [Nm]     | 385 @ 1600 - 2500 rpm |
| Induction       | Turbocharged          |
| Drivetrain      | 4x4                   |
| Transmission    | 6-Speed manual        |
| Wheel           | 17" Steel             |
| Tire            | 265/65 R17            |

| Dimensions of Standard Venicle (mm) |      |
|-------------------------------------|------|
| Length                              | 4893 |
| Width                               | 1862 |
| Height                              | 1836 |

## **FEATURES**

| STANDARD                  |                     |
|---------------------------|---------------------|
| Fuel filter system        | First aid kit*      |
| Fire extinguisher 2.5 lbs | Adjustable wrench*  |
| First aid kit             | Socket set*         |
| Accessories bag*          | Jumper cables*      |
| Screw driver set*         | Warning triangle*   |
| Shovel*                   | Auto safety hammer* |
| Towing strap*             |                     |

| STANDARD                           |                             |  |
|------------------------------------|-----------------------------|--|
| Bull bar                           | Off road tires              |  |
| Winch 10,000 lbs                   | Long range fuel tank 116L   |  |
| Roll Over Protection System (ROPS) | FR and RR axle breather set |  |
| Anti-corrosion protection          | Tow bar with pintle hook    |  |
| FR and RR shock absorber           | Snorkel                     |  |
| Front shock mount bracket (RH,LH)  | Roof rack                   |  |
| Rear suspension bush kit           | Roof ladder                 |  |
| Torsion bar                        | Upgraded brake system       |  |
| Heavy duty leaf spring             | Removable rubber mats       |  |